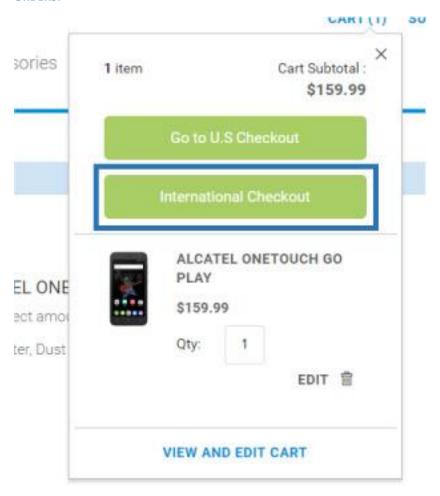

In the next screen it will display the Globalshopex Checkout button to place International orders.

13X

### GLOBALSHOPEX CHECKOUT BUTTON WILL ALSO BE DISPLAYED IN THE MERCHANTS CHECKOUT PAGE

INTERNATIONAL CHECKOUT WILL BE FORWARD TO GLOBALSHOPEX'S INTERNATIONAL CHECKOUT FORM TO BE COMPLETED BY THE INTERNATIONAL CUSTOMER.