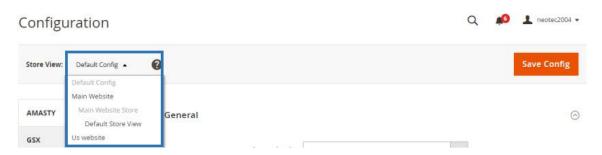

**GLOBAL SHOPEX Iframe Manual for MAGENTO 2.34** 

#### **CONFIGURATION OPTIONS CAN BE FOUND IN THE FOLLOWING SECTION:**



#### **SELECT STORE VIEW TO BE CONFIGURED**



# COMPLETE ALL INFORMATION REQUESTED AND FILL OUT MERCHANT ID FILED WITH THE INFORMATION PROVIDED BY GLOBALSHOPEX.



THE FRONT END WILL BE IMPLEMENTED IN THE FOLLOWING WAY, DEPENDING ON THE CONFIGURATIONS TO BE ACTIVATED FOR THE MERCHANT. IN THE EXAMPLE BELOW, IT SHOWS THE GLOBALSHOPEX FORM FOR INTERNATIONAL ORDER INQUIRES THAT REPLACES MAGENTO DEFAULT FORMS.



## International Customer Login Registered Customers View Order Details If you've registered with us, please enter your email address and password. Check on the current status of your recent orders or look at past orders you have placed. Please enter your order number and email below to track your order. Email\* Email\* Last Name\* Password\* LOGIN Order No\* VIEW ORDER Forgot My Password

In the next screen it will display the