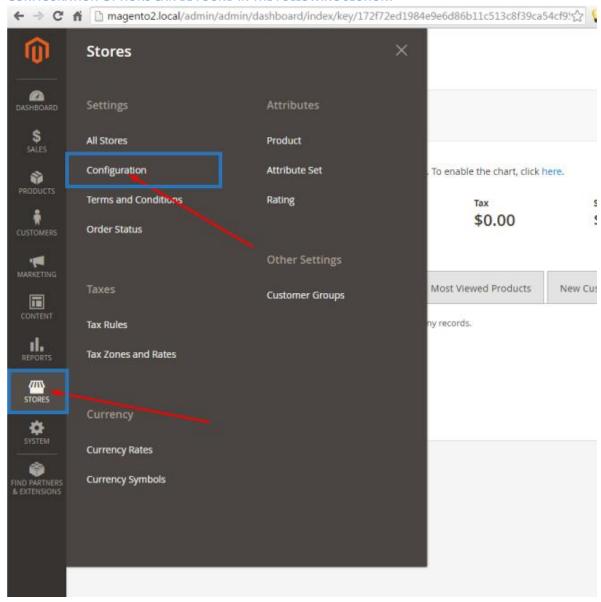

#### **CONFIGURATION OPTIONS CAN BE FOUND IN THE FOLLOWING SECTION:**

#### **SELECT STORE VIEW TO BE CONFIGURED**