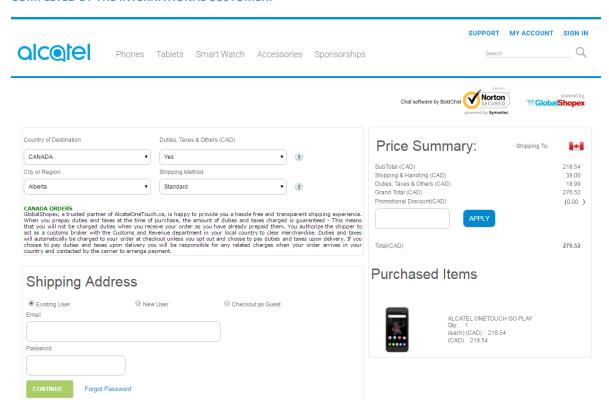

In the next screen it will display the Globalshopex Checkout button to place International orders.

13X