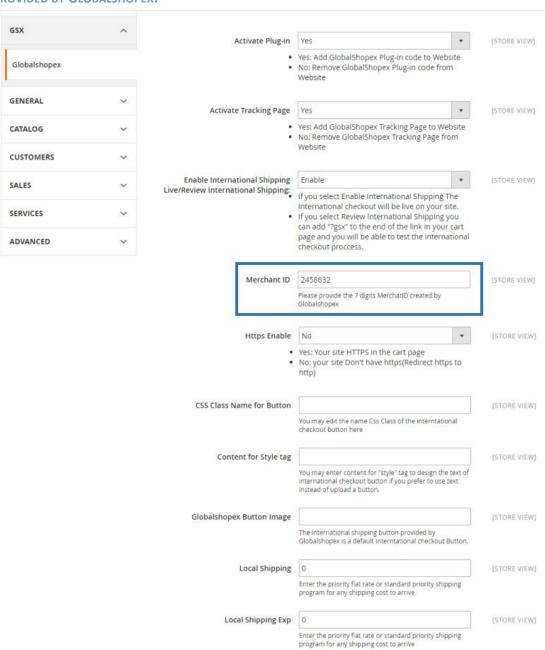

# COMPLETE ALL INFORMATION REQUESTED AND FILL OUT MERCHANT ID FILED WITH THE INFORMATION PROVIDED BY GLOBALSHOPEX.

THE FRONT END WILL BE IMPLEMENTED IN THE FOLLOWING WAY, DEPENDING ON THE CONFIGURATIONS TO BE ACTIVATED FOR THE MERCHANT. IN THE EXAMPLE BELOW, IT SHOWS THE GLOBALSHOPEX FORM FOR INTERNATIONAL ORDER INQUIRES THAT REPLACES MAGENTO DEFAULT FORMS.